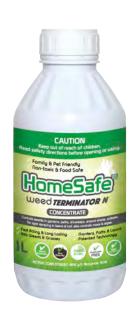

Combining cutting-edge technology and scientific research with natural ingredients, Contact Organics delivers a breakthrough in effective environmentally friendly weed control. The HomeSafe<sup>TM</sup> Weed Terminator is a powerful bioherbicide formulated for high performance. Used internationally, around home and gardens, by municipality, schools, landscapers and a mix of others.

## How it works

The HomeSafe<sup>TM</sup> Weed Terminator is a non-selective bioherbicide for control of annual and perennial weeds. It is suited for use in most situations requiring weed control.

HomeSafe<sup>TM</sup> Weed Terminator N Concentrate is based on nonanoic acid made bio-available through proprietary delivery technology.