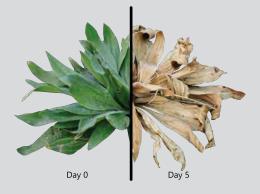

## How it works

The LocalSafe<sup>™</sup> Weed Terminator N is a non-selective bioherbicide made from nonanoic acid for the control of annual and perennial weeds. It is suited for use in most situations requiring weed control.

# LocalSafe<sup>™</sup> Weed **Terminator N Difference**

- ✓ Break-through innovation in weed management
- ✓ High performance broad-spectrum bioherbicide made from natural infredients
- ✓ Non-selective control of many annual and perennial broadleaf weeds and grasses through desiccation
- ✓ Rapid action & suppressing regrowth
- ✓ Environmentally sustainable
- ✓ Non-toxic to humans, pets & the environment
- ✓ Free of glyphosate & other toxic substances
- ✓ Fully biodegradable and non-residual
- ✓ In-line with regenerative farming practices & beneficial to soil health
- ✓ Suitable for use on glyphosate resistant weeds
- ✓ Suitable for all public and private space
- ✓ Cost competitive