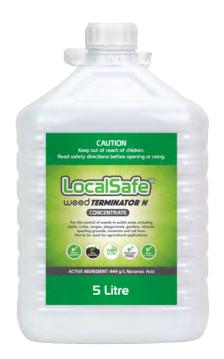

# LocalSafe™ Weed Terminator N Product List

- LocalSafe<sup>TM</sup> Weed Terminator N Concentrate 5L
- LocalSafe<sup>™</sup> Weed Terminator N Concentrate 10L
- LocalSafe<sup>™</sup> Weed Terminator N Concentrate 15L
- LocalSafe<sup>™</sup> Weed Terminator N Concentrate 200L
- LocalSafe<sup>™</sup> Weed Terminator N Concentrate 1000L